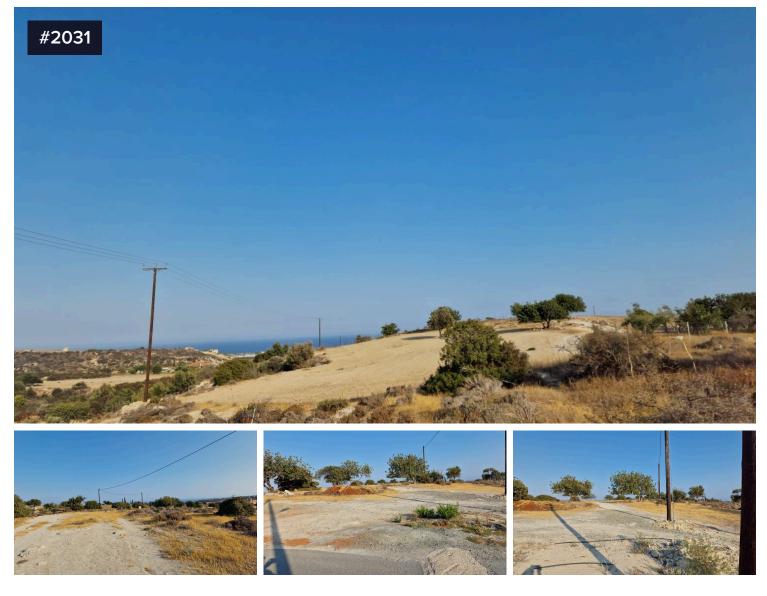

## 💡 Maroni, Larnaca

Property Choice is proud to present to you this beautiful residential land located in Maroni village.

The asset has an area of c3.345 sqm. It has a rectangular shape and a level surface and it abuts onto a public road and it is connected with electricity and water.

Enjoys good access to the sea, the community center and to all necessary services and amenities. Furthermore, the beautiful beaches of Zygi Community and Governors Beach are also a short drive away.

The immediate area comprises of undeveloped parcels of land as well as several residential developments.