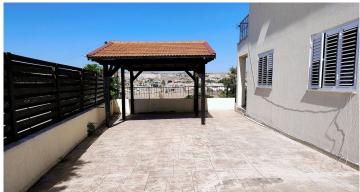

## **Exceptional Four-Bedroom House in Pyla** #1916

**€355,000** €368,000

Property Type: Detached House Covered Area: 238 square meters Plot Size: 700 square meters Bedrooms: 4 spacious bedrooms

Location: Hillside

## **Key Features:**

- •Expansive Living Space: A generous 238 square meters of covered area, offering comfort and a sense of openness.
- •4 Large Bedrooms: Perfect for family living, with plenty of space for guests.
- •Big, Open Kitchen: Ideal for culinary enthusiasts, featuring ample space for meal prep and gatherings.
- •Open-Plan Sitting Area: A large, open sitting area that invites natural light, perfect for entertaining and relaxation.
- •Private Swimming Pool: Enjoy the luxury of your own pool, perfect for summer days and outdoor living.