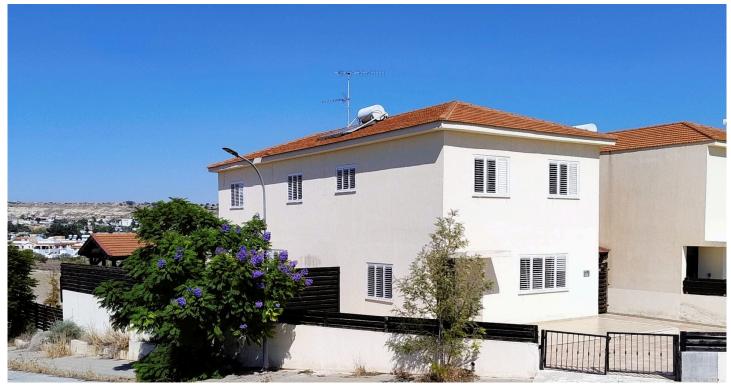

## **Exceptional Four-Bedroom House in Pyla** #1916

**€355,000** €368,000

Property Type: Detached House Covered Area: 238 square meters Plot Size: 700 square meters Bedrooms: 4 spacious bedrooms

Location: Hillside

## **Key Features:**

- •Expansive Living Space: A generous 238 square meters of covered area, offering comfort and a sense of openness.
- •4 Large Bedrooms: Perfect for family living, with plenty of space for guests.
- •Big, Open Kitchen: Ideal for culinary enthusiasts, featuring ample space for meal prep and gatherings.
- •Open-Plan Sitting Area: A large, open sitting area that invites natural light, perfect for entertaining and relaxation.
- •Private Swimming Pool: Enjoy the luxury of your own pool, perfect for summer days and outdoor living.