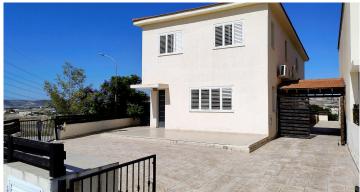

## **Exceptional Four-Bedroom House in Pyla** #1916

**€355,000** €368,000

Property Type: Detached House Covered Area: 238 square meters Plot Size: 700 square meters Bedrooms: 4 spacious bedrooms

Location: Hillside

## **Key Features:**

- •Expansive Living Space: A generous 238 square meters of covered area, offering comfort and a sense of openness.
- •4 Large Bedrooms: Perfect for family living, with plenty of space for guests.
- •Big, Open Kitchen: Ideal for culinary enthusiasts, featuring ample space for meal prep and gatherings.
- •Open-Plan Sitting Area: A large, open sitting area that invites natural light, perfect for entertaining and relaxation.
- •Private Swimming Pool: Enjoy the luxury of your own pool, perfect for summer days and outdoor living.