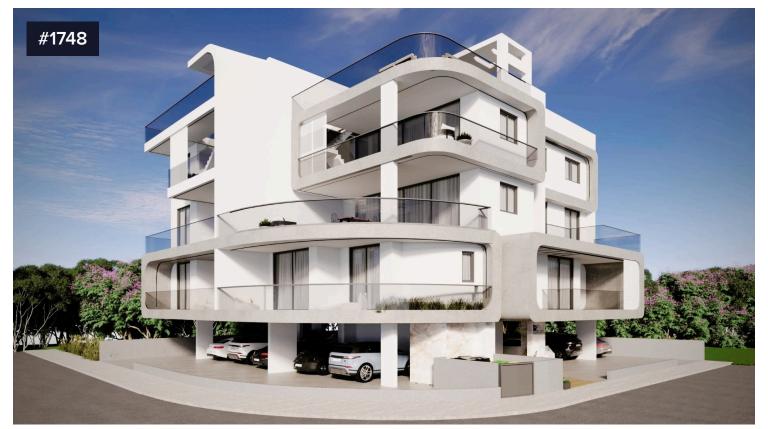

## Two Bedroom Penthouse in Aradippou, in Larnaca.

€305,000 +VAT

Larnaca, Larnaca

This penthouse provides the tranquility of a truly residential neighborhood within the most popular and prestigious area of close to all amenities such as supermarkets, schools, restaurants and highways. It is 7 minutes drive to the new Metropolis Mall, 5 minutes drive to downtown and 2 minutes drive from the blue flagged beaches of Larnaka

It consists 2 bedrooms and 1 bathroom where the master bedroom enjoys an en-suite shower and an open plan living/dining and kitchen leading to a veranda.

Bedrooms

2

Bathrooms

2

Covered

[] 80 m<sup>2</sup>

PROPERTY