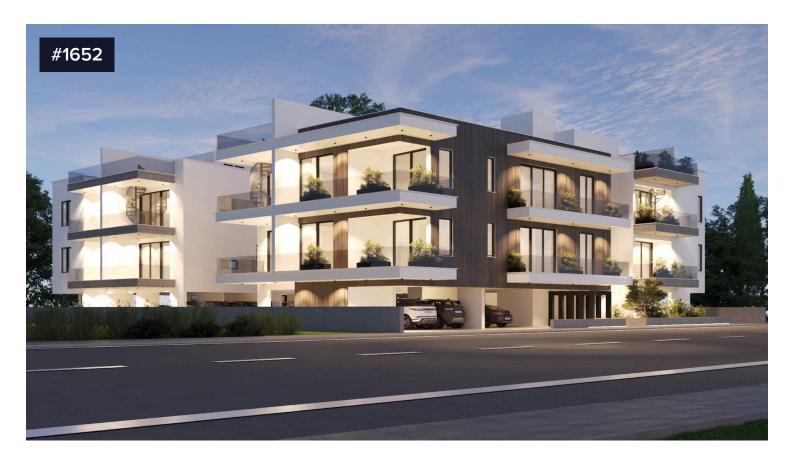

## 2 Bedroom Penthouse in Livadia Area, Larnaca

€220,000 +VAT

Livadia Larnakas, Larnaca

This apartment provides the tranquility of a truly residential neighborhood within the most popular and prestigious area of close to all amenities such as supermarkets, schools, restaurants and highways. It is 7 minutes drive to the new Metropolis Mall, 7 minutes drive to downtown and 2 minutes drive from the blue flagged beaches of Larnaka

It consists 2 bedroom and 2 bathroom and an open plan living/dining and kitchen leading to a veranda.

There is also a private parking space and a storage room

**Bedrooms** 

**Bathrooms** 

Covered

Energy efficiency rating